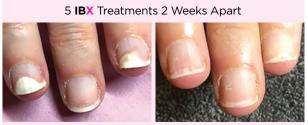

### AS A NAIL GROWTH TREATMENT

- Repair of severe or chronic nail damage that would typically prevent nail growth (IBX® REPAIR).
- Internally toughens the nail plate to allow for growth (IBX® STRENGTHEN).
- Fills up grooves to smooth the nail plate.
- Improves natural nail color and appearance.

### TO THE NAIL PROFESSIONAL

• Increased revenue from what has become the ultimate add-on service. Healthy nails, happy customers!

Before **IBX** 

After **IBX** 