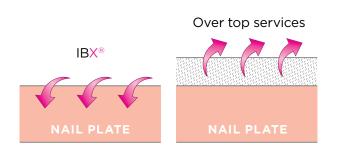

# IBX® SYSTEM

IBX® is a revolutionary two-part system that toughens the natural nail from WITHIN so that it can grow on it's own. It also acts as a "protective shield" inside the natural nail under all gel polishes.

IBX® works by fusing the nail's top layers together by creating an inter-penetrating polymer network that becomes a permanent addition to the nail.

The IBX® SYSTEM is a service based product to use on your clients and provides you with incremental revenue as an add-on service.

IBX® penetrates into the upper layers of the nail plate, but then cross-links to itself and not to the keratin in the nail plate. Unlike other formaldehyde-based products, IBX® gives you flexible nails instead of brittle ones.