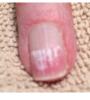

### AS A NAIL GROWTH TREATMENT

- Repair of severe or chronic nail damage that would typically prevent nail growth (IBX® REPAIR).
- Internally toughens the nail plate to allow for growth (IBX® STRENGTHEN).
- Fills up grooves to smooth the nail plate.
- Improves natural nail color and appearance.

### TO THE NAIL PROFESSIONAL

• Increased revenue from what has become the ultimate add-on service. Healthy nails, happy customers!

Before **IBX** 

After **IBX** 