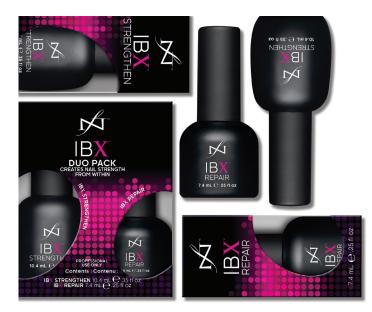

### BEST WAY TO TRY THE SYSTEM

IBX® SYSTEM Duo Pack IBX STRENGTHEN 10.4 mL / .35 fl oz IBX REPAIR 7.4 mL / .25 fl oz

IBX® MINI PACK IBX STRENGTHEN 3.75 mL / .125 fl oz IBX REPAIR 2.7 mL / .09 fl oz Dadi®Oil 3.75 mL / .125 fl oz

IBX<sup>®</sup> REPAIR 7.4 mL / .25 fl oz

IBX<sup>®</sup> STRENGTHEN 10.4 mL / .35 fl oz

PROTECT GROW STRENGTHEN REPAIR SMOOTH