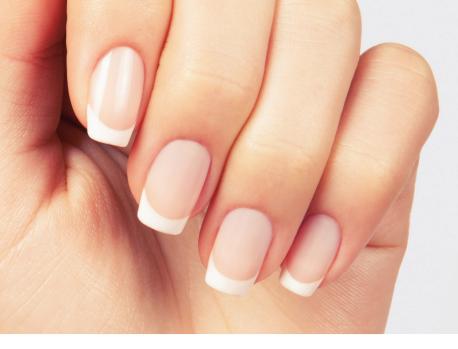

# IBX® SYSTEM

Your **own** longer, more beautiful natural nails! A nail revolution that **perfects** what nature always intended.

WHAT MAKES IBX<sup>®</sup> DIFFERENT AND UNIQUE? IBX<sup>®</sup> is the first treatment of its kind — a toughener that works **INSIDE** the nail plate, instead of an enhancement that just sits on top.

Upon curing, IBX<sup>®</sup> locks in to form an IPN (Interpenetrating Polymer Network) within the upper layers of the nail plate.

That IPN, a permanent addition to the nail plate, is the foundation of the IBX® magic that encourages natural nail growth and protects nails underneath Gel Polish.