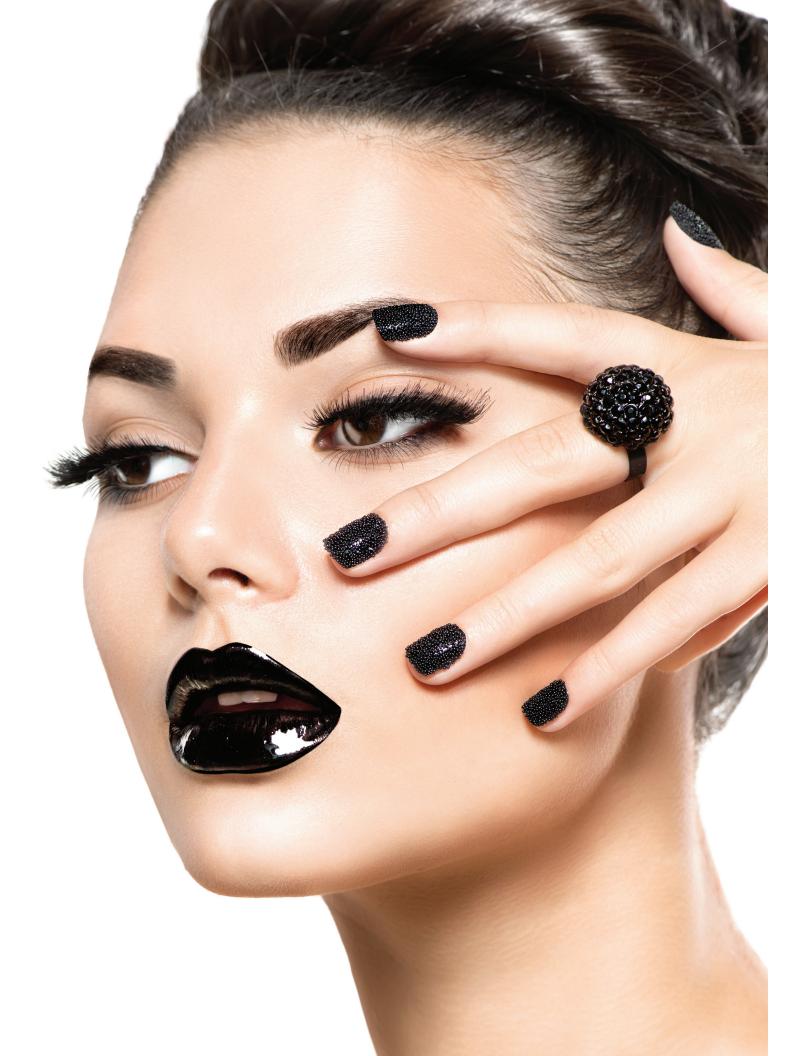

# IBX® SYSTEM

Your **own** longer, more beautiful natural nails! A nail revolution that **perfects** what nature always intended.

WHAT MAKES IBX<sup>®</sup> DIFFERENT AND UNIQUE? IBX<sup>®</sup> is the first treatment of its kind — a toughener that works **INSIDE** the nail plate, instead of an enhancement that just sits on top.

IBX® penetrates into the upper layers of the nail plate, but then cross-links to itself and not to the keratin in the nail plate. Unlike other formaldehyde-based products, IBX® gives you flexible nails instead of brittle ones.